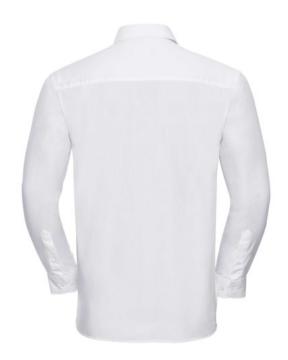

# **Specification**

RUSSELL men's long sleeve shirt PURE COTTON POPLIN. Elegant and very durable shirt with the comfort of pure cotton. Classic collar without buttons, one button on cuff, pocket on the right. 100% Popoplim cotton, 120/125 g / m2. Laundry at 40 degrees. EASY CARE - dries quickly, easily ironed 18 / 45/48