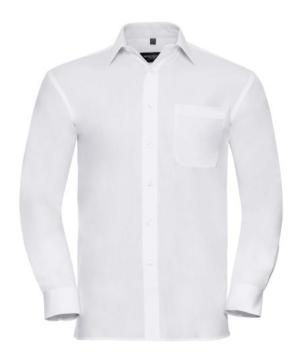

# **Specification**

RUSSELL men's long sleeve shirt PURE COTTON POPLIN. Elegant and very durable shirt with the comfort of pure cotton. Classic collar without buttons, one button on cuff, pocket on the right. 100% Popoplim cotton, 120/125 g / m2. Laundry at 40 degrees. EASY CARE - dries quickly, easily ironed 18 / 45/48